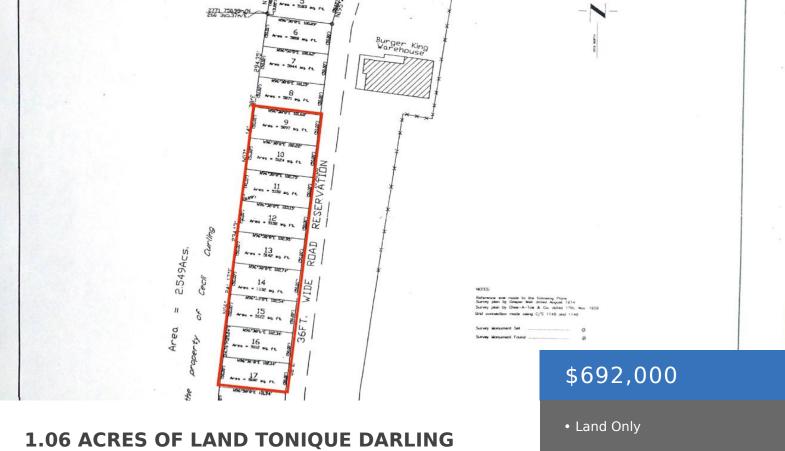

### 1.06 ACRES OF LAND TONIQUE DARLING HIGHWAY

https://bahamasluxuryrealty.net

Property sits on the south side of the Tonique Darling Highway and is freely accessible by a road reservation directly west of Burger King. Site is perfect for Warehouse, School, Gym, Mechanic Workshop, Business Center, Manufacturing Workshop or Service Dispatch Center. Site is cleared and read for improvements.

# Miscellaneous

**Legal Description:** Tract of land comprising Lot No.s 9,10,11,12,13,14,15,16 and 17 totaling 1.06 Acres situated south of the Tonique Darling Highway.