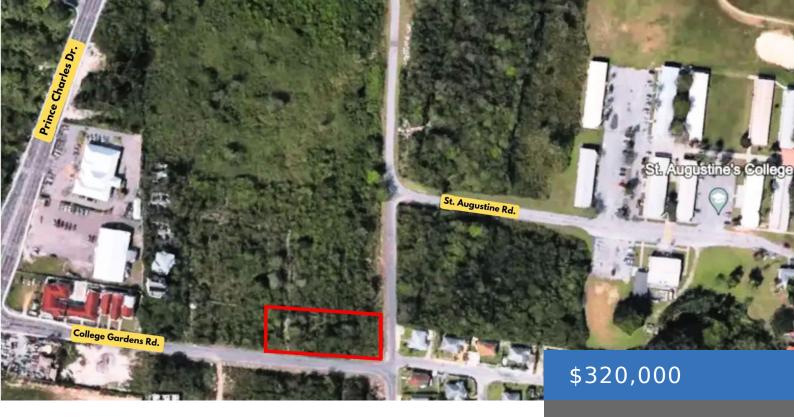

#### 1 PRINCE CHARLES DRIVE

https://bahamasluxuryrealty.net

Proposed as a prime location for multi-family development, this property in College Gardens just off Prince Charles Drive is truly a developer's dream. Boasting 32,552 sq ft, this desirable lot is just off the beaten path and ideal for the investment-minded buyer. With a highly attractive location in eastern New Providence – a short drive [...]

### **Miscellaneous**

**Legal Description:** Multi-family Lot #1, Off Prince Charles Drive - Sandilands Allotments

(32,552 sq.ft.)

Road: Street

**Site Influences:** Adult Oriented, Easy Access, Family Oriented, Highway Access, Quiet Area, Acreage