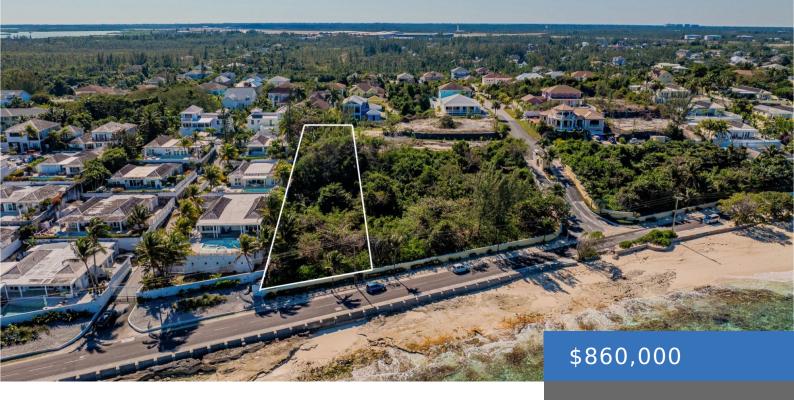

#### **1 SAFFRON HILL**

https://bahamasluxuryrealty.net

Spanning over half an acre, this impressive property is the largest within the exclusive gated enclave of Saffron Hill. Elevated on a hillside, it offers panoramic, unobstructed views of the stunning Bahamian waters and overlooks the picturesque Orange Hill Beach in Western New Providence. The community provides exceptional amenities, including round-the-clock security, a clubhouse with [...]