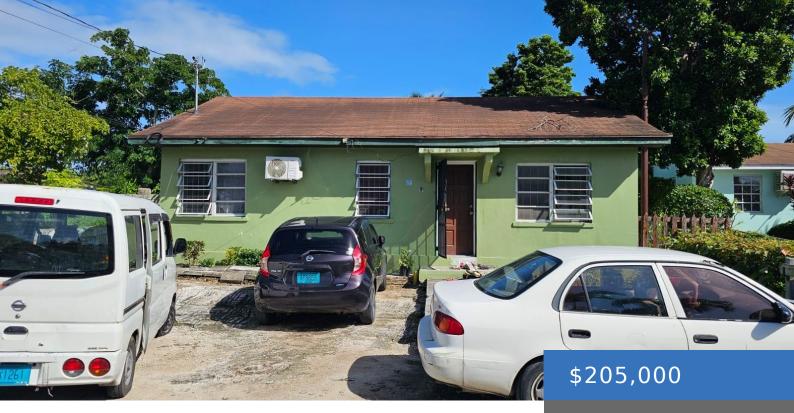

### **10 QUEEN'S PARK SUBDIVISION**

https://bahamasluxuryrealty.net

Located just off Farrington Road, this 3-bedroom, 1-bath home offers 1,078 sq. ft. of interior space on a 4,597 sq. ft. lot. While the property could use a bit of TLC or updating, it presents a solid opportunity for the savvy buyer whether you're looking to create your ideal starter home or invest in a [...]

- 3 beds
- 1 bath
- Single Family Home
- 4597 sq ft

## Basics

Category: Single Family Home Bathrooms: 1 bath Lot size: 4597 sq ft Island: New Providence/Paradise Island Sale or Rent: For Sale Only MLS ID: 62056 Bedrooms: 3 beds Area: 4597 sq ft Currency: BSD Lot: 10 Date Listed: 2025-04-14T00:00:00

# **Building Details**

Foundation: Yes Exterior material: Finished Concrete Parking: Open **Construction:** Concrete Block **Roof:** Asphalt Shingle