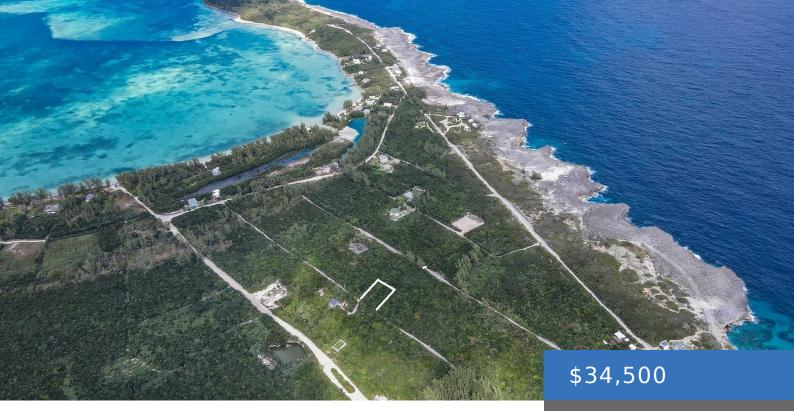

### **109A WHALE POINT ESTATES**

https://bahamasluxuryrealty.net

Located near the calm beach of Bottom Harbour and the wild cliffs of the Atlantic, this Whale Point lot is ideally situated in beautiful Eleuthera. The property is perfectly located a stone's throw away from the amazing Glass Window Bridge, where you can experience deep blue waters and sandy beaches all at once or charter [...]

### Miscellaneous

**Legal Description:** Lot 109A Whale Point Estates **Site Influences:** Easy Access, Family Oriented, Highway Access, View - Ocean, Treed Lot, Quiet Area, Pets Allowed