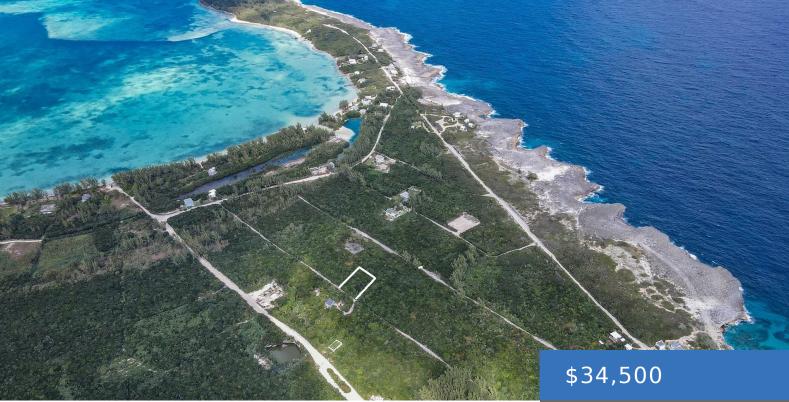

### **110A WHALE POINT ESTATES**

https://bahamasluxuryrealty.net

Located near to the calm beach of Bottom Harbour and the wild cliffs of the Atlantic, this Whale Point lot is ideally situated in beautiful Eleuthera. The property is perfectly located a stone's throw away from the amazing Glass Window Bridge where you can experience deep blue waters and sandy beaches all at once or [...]

## Miscellaneous

**Legal Description:** Lot 110A Whale Point Estates, Eleuthera

**Site Influences:** Easy Access, Highway Access, View - Ocean, Treed Lot, Quiet Area, Pets Allowed