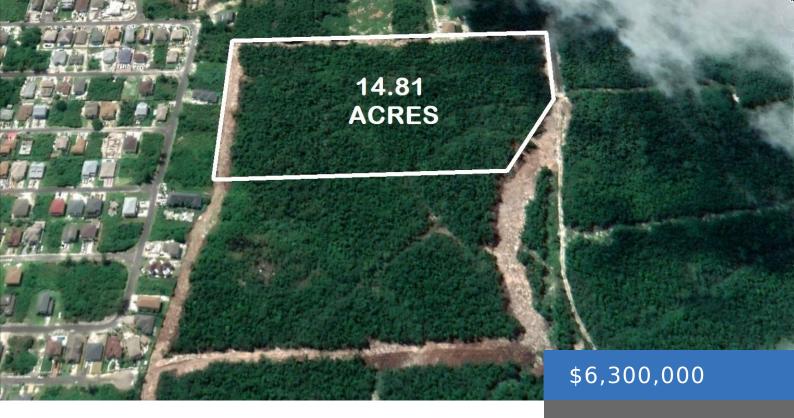

### **14.81 ACRES LOVE ESTATES,**

https://bahamasluxuryrealty.net

Seize this prime development opportunity in Western New Providence: 14.81 acres of multi-family land in Love Beach. Surrounded by luxury communities and upcoming developments, this sought-after location is within walking distance to the beach and minutes from the airport, shopping, and entertainment. This multi-family acreage is Ideal for a developer seeking to create a new [...]