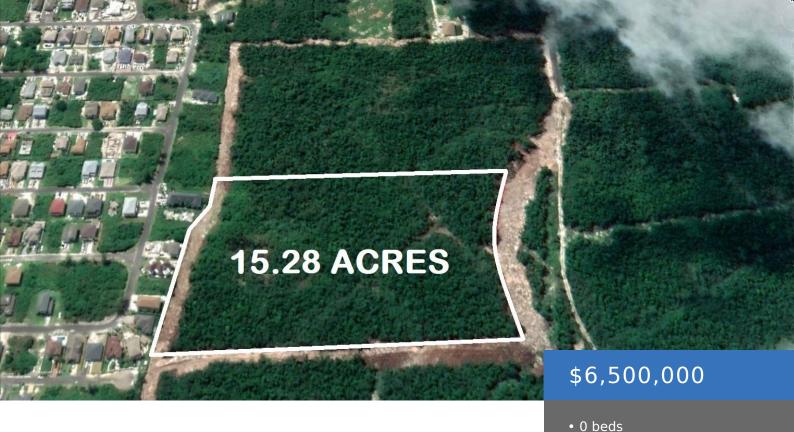

#### 15.28 ACRES LOVE BEACH WE

https://bahamasluxuryrealty.net

Seize this prime development opportunity in Western New Providence: 15.28 acres of multi-family land in Love Beach. Surrounded by luxury communities and upcoming developments, this sought-after location is within walking distance to the beach and minutes from Sir Lynden Pindling International Airport, shopping, and entertainment. This multi-family acreage is Ideal for a developer seeking to [...]