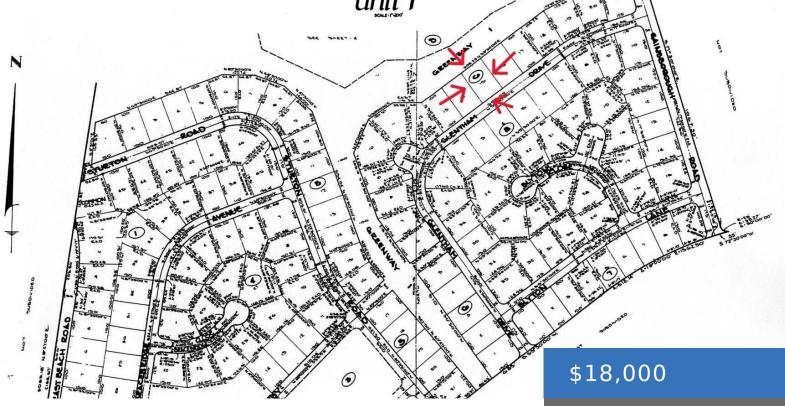

### 15 GLENTHAM DRIVE, LINCOLN P

https://bahamasluxuryrealty.net

Perfect price for a single-family property with a low yearly service charge of \$48.51. Quiet and serene area with new structures keep on coming up.

- 0 beds0 baths
- Lots/Acreage
- 15000 sq ft



## **Basics**

Category: Lots/Acreage

Bathrooms: 0 baths

**Lot size: 15000** sq ft

Block: 6

**Lot:** 15

**Date Listed:** 2024-04-04T00:00:00

Bedrooms: 0 beds

Area: 15000 sq ft

**Currency: USD** 

Island: Grand Bahama/Freeport

Sale or Rent: For Sale Only

**MLS ID:** 57188

# **Building Details**



#### Call us now

Phone: (242) 422-3580 (Bahamas) / (954) 591-4999 (USA)

Email: Pat@bahamasluxuryrealty.net

Address: 201 Caves Terrace, Nassau, Bahamas



Foundation: No Construction: Other

**Exterior material:** None **R