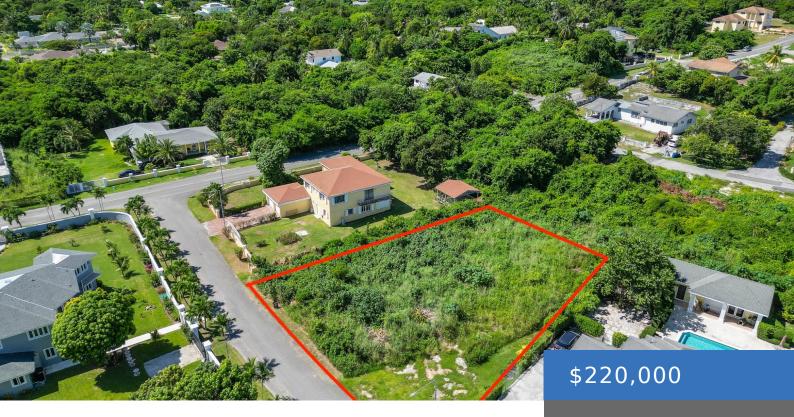

### 16 BROADFIELDS ROAD

https://bahamasluxuryrealty.net

Discover the perfect canvas for your dream home in prestigious Winton Heights. This spacious 15,729 sqft lot offers a rare opportunity in an established, upscale neighborhood. With all utilities conveniently underground, envision your ideal residence surrounded by hilltop luxury homes. Enjoy a tranquil, family-oriented atmosphere near private and public schools, essential amenities, grocers, banks and [...]

- 0 beds
- 0 baths
- Lots/Acreage
- 15729 sq ft

Block: 9 **Lot:** 16

Sale or Rent: For Sale Only

MLS ID: 58219

Bedrooms: 0 beds **Area: 15729** sq ft **Currency: BSD** 

Island: New Providence/Paradise Island

**Subdivision:** Winton Heights

**Date Listed:** 2024-06-19T00:00:00