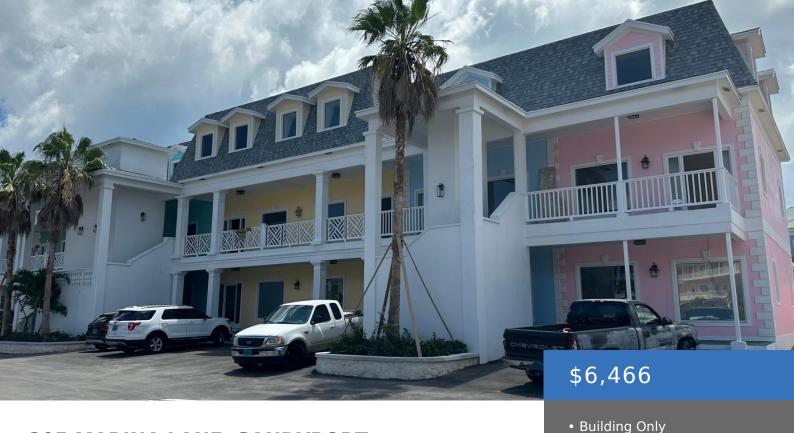

### 205 MARINA LANE, SANDYPORT

https://bahamasluxuryrealty.net

Two-storey New build office located on the second floor opposite elevator, with reception area and open plan layout downstairs and private room upstairs in open plan setting. Includes 24-hour security, CCTV and back-up generator. Popular restaurants, post office, gas station, bank, and gym close by. Office Size: 1,551.84 sq ft. Price includes rent and CAM [...]

## **Basics**

Category: Building Only

**Currency:** BSD

Rental Amount: \$6,466

**Date Listed:** 2024-06-13T00:00:00

Year built: 2024

Island: New Providence/Paradise Island

Sale or Rent: For Rent Only