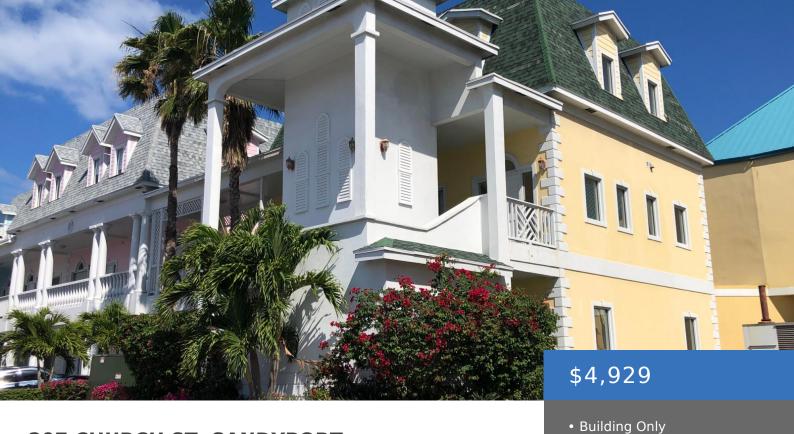

#### 207 CHURCH ST, SANDYPORT

https://bahamasluxuryrealty.net

Two-storey office is located on the second floor near the elevator.

Size: 1,183 sq ft â□¢

### **Basics**

**Category:** Building Only

Island: New Providence/Paradise Island

Sale or Rent: For Rent Only

MLS ID: 60868

**Currency: BSD** 

Rental Amount: \$4,929

**Date Listed:** 2025-01-23T00:00:00