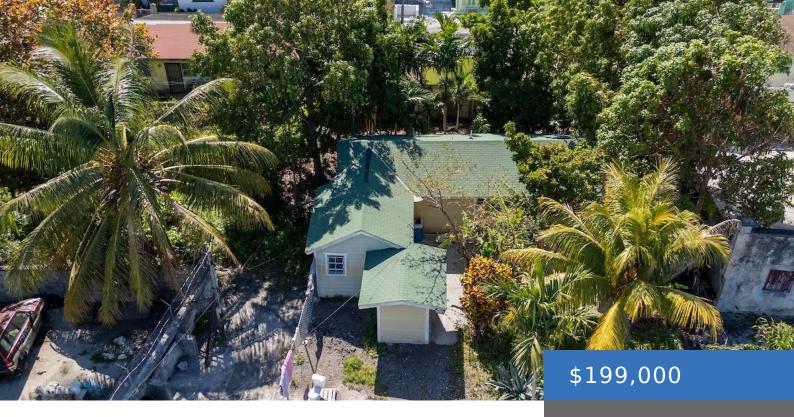

#### 22 WRIGHTS LANE

https://bahamasluxuryrealty.net

Take advantage of this property that is tucked away off Wulff Road. Great Income producing Lot that can be maximized for residential occupancy. The property alone is worth the price.

- 2 beds
- 2 baths
- Single Family Home
- 1000 sq ft

## **Basics**

**Category:** Single Family Home

Bathrooms: 2 baths Lot size: 4893 sq ft

**Currency: BSD** 

**Lot:** 22

Date Listed: 2025-03-24T00:00:00

Bedrooms: 2 beds

**Area: 1000** sq ft **Year built:** 1997