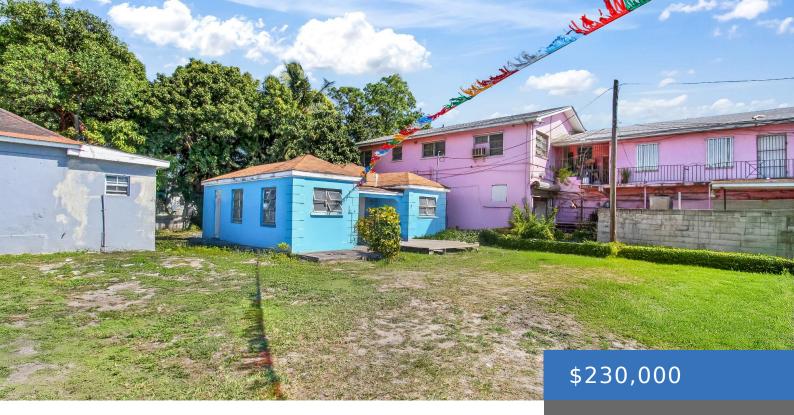

23 WULFF ROAD https://bahamasluxuryrealty.net

This property is located in a highly visible, central area on the northern side of Wulff Road, approximately 58 feet east of Mount Royal Avenue in the Shirley Heights Subdivision, Block #38, New Providence. The offering includes two buildings situated on a 5,647 sq. ft. lot (portion of Lot #23), with direct road frontage, making [...] • Building and Land