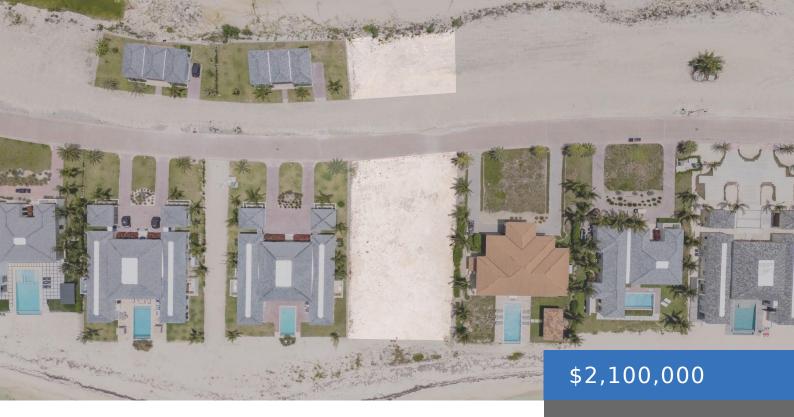

#### 2307/10 ROCKWELL ESTATES

https://bahamasluxuryrealty.net

Offering 100 feet of direct beachfront and 21,206 sq. ft. of prime land, this spectacular oceanfront parcel is a blank canvas to design your dream retreat. Included in the sale is an adjacent lot (Lot 10, 5,316 sq. ft.), ideal for expansion, whether for a guesthouse, tennis court, or additional outdoor amenities. Set beside a [...]

### **Basics**

Category: Lots/Acreage

Bathrooms: 0 baths

Lot size: 26552 sq ft

Block: 23

**Lot:** 7&10

Date Listed: 2025-06-16T00:00:00

Bedrooms: 0 beds