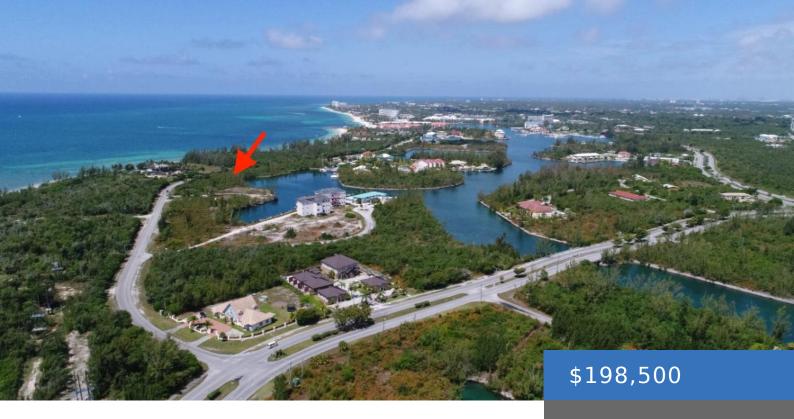

### **25 JOLLY ROGER DRIVE**

https://bahamasluxuryrealty.net

Multi family-Hi Rise zoned lot in a very popular area where demand is always present and surrounded by homes and other properties in the 6 and 7 figures. Possibilities are endless with this lot. Excellent opportunity for your dream canal front home or building an income producing property like apartments/cottages for the rental market.

#### **Miscellaneous**

**Legal Description:** Unit 4, **Site Influences:** Golf Course Nearby, Recreation Block 11, lot 25

Nearby, Road - Paved, Marina Nearby, Canal Front

Phone: (242) 422-3580 (Bahamas) / (954) 591-4999 (USA)