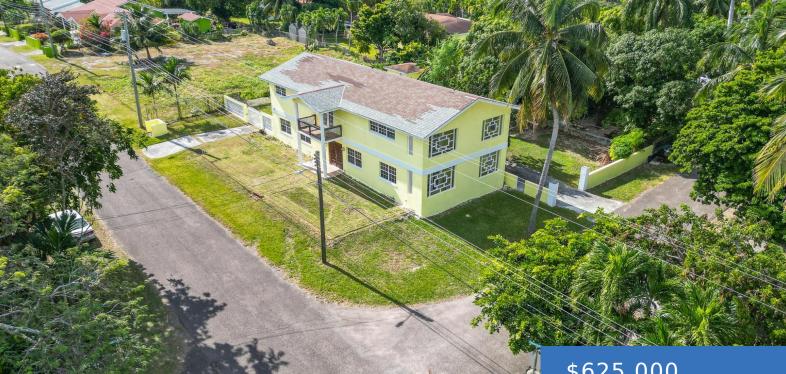

26 SAN SOUCI https://bahamasluxuryrealty.net

Nestled in the serene, family-friendly San Souci neighborhood, this expansive 4,000 sq.ft. single-family home sits on a generous 12,000 sq.ft. lot. Built in 1973, this home offers 6 bedrooms and 3.5 bathrooms, perfect for growing families. The property requires minimal TLC, making it an excellent opportunity to personalize to your taste. Enjoy a peaceful setting [...]

- \$625,000
- 6 beds
- 3 baths
- Single Family Home
- 12000 sq ft

### Basics

Category: Single Family Home Bathrooms: 3 baths Area: 12000 sq ft Year built: 1973 Island: New Providence/Paradise Island Sale or Rent: For Sale Only MLS ID: 60477 Bedrooms: 6 beds Half baths: 1 half bath Lot size: 12000 sq ft Currency: BSD Subdivision: Sapphire Ridge Date Listed: 2024-12-16T00:00:00