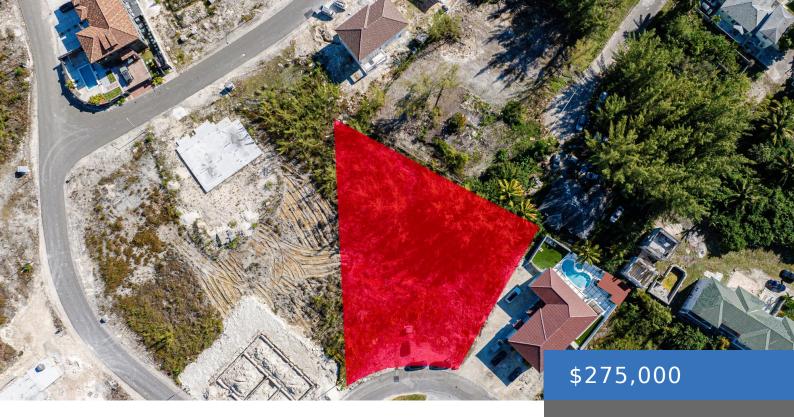

#### **279 VIA DELLA ROSA VIA DELLA ROSA**

https://bahamasluxuryrealty.net

This multifamily lot offers massive income producing potential. Via Della Rosa is an established gated community with security consisting of a combination of single and multi-family lots. Via Della Rosa offers the perfect blend of privacy, security and amenities ideal for family living. This community is close to the beach and a short drive to [...]

- 0 beds
- 0 baths
- Lots/Acreage
- 17920 sq ft

## **Basics**

Category: Lots/Acreage

Bathrooms: 0 baths

Lot size: 17920 sq ft

Island: New Providence/Paradise Island

Sale or Rent: For Sale Only

MLS ID: 60817

Bedrooms: 0 beds