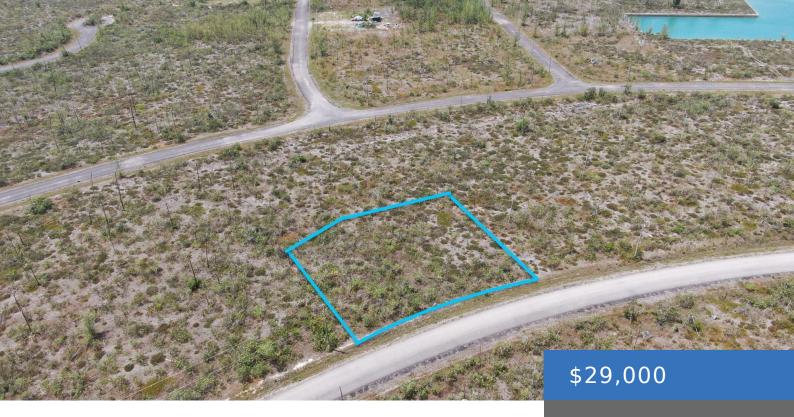

### **40-8 MAPLESTEAD DRIVE**

https://bahamasluxuryrealty.net

This multifamily lot is strategically located in a rapidly growing residential area, positioned near emerging developments, educational institutions, retail centers, recreational facilities, and vibrant nightlife options. Additionally, its proximity to the airport and Port Lucaya Marketplace enhances its appeal. This prime location presents a compelling opportunity for investors aiming to achieve a robust return on [...]

- 0 beds
- 0 baths
- Lots/Acreage
- 18084 sq ft