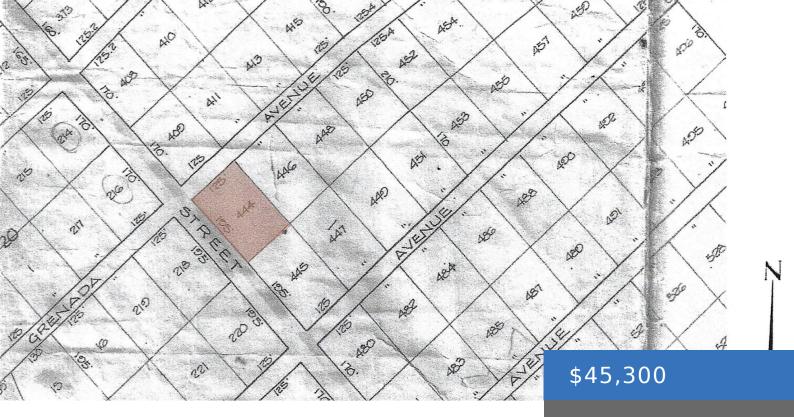

### **444 GRENADA AVENUE**

https://bahamasluxuryrealty.net

This Single-Family Lot located on the corner of Grenada avenue and Swordfish Lane is the perfect investment. Whether you are just starting your real estate journey or just simply want to add on to your portfolio this property is ideal. Great Location, Great Price.

## **Basics**

Category: Lots/Acreage, Single Family Home

**Bathrooms: 0** baths **Lot size: 24375** sq ft

Block: 32

**Lot:** 444

**Date Listed:** 2024-08-21T00:00:00

Bedrooms: 0 beds

**Area: 24375** sq ft

### **Miscellaneous**

Legal Description: Royal Bahamian Estates, Section A, Lot #444

Phone: (242) 422-3580 (Bahamas) / (954) 591-4999 (USA)

Email: Pat@bahamasluxuryrealty.net

Address: 201 Caves Terrace, Nassau, Bahamas