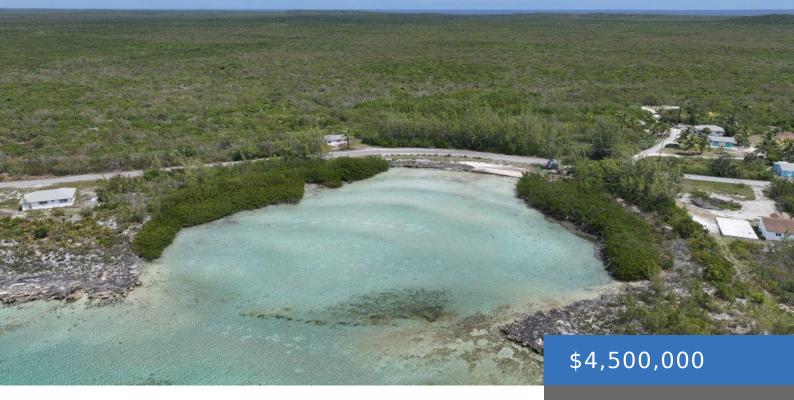

#### **5.5 ACRES DOCTOR'S CREEK**

https://bahamasluxuryrealty.net

Discover the beauty and tranquility of this 5-acre waterfront lot on Doctor's Creek, Long Island, Bahamas. Offering direct access to serene turquoise waters, this property is the ideal canvas for your dream estate or private retreat. Surrounded by lush tropical landscapes and stunning views, it provides ultimate privacy and seclusion, yet is conveniently close to [...]

### Miscellaneous

**Legal Description:** 5.5 Acres DOCTOR'S CREEK, Long Island, The Bahamas

**Site Influences:** View - Ocean,Waterfront - Ocean,Acreage,Beach Front

Call us now

Phone: (242) 422-3580 (Bahamas) / (954) 591-4999 (USA) Email: Pat@bahamasluxuryrealty.net Address: 201 Caves Terrace, Nassau, Bahamas