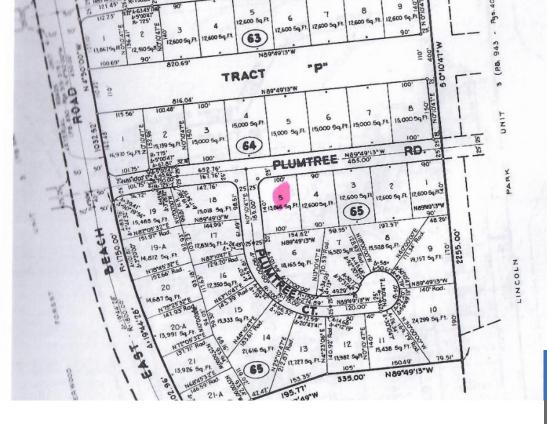

## Basics

Category: Lots/Acreage Bathrooms: 0 baths Lot size: 12600 sq ft Block: 65 Lot: 5 Date Listed: 2023-09-07T00:00:00 Bedrooms: 0 beds Area: 12600 sq ft Currency: USD Island: Grand Bahama/Freeport Sale or Rent: For Sale Only MLS ID: 54421

## Miscellaneous

Legal Description: Lot 5, Block 65 Unit 5 Sherwood Forest

Call us now

Phone:(242) 422-3580 (Bahamas) / (954) 591-4999 (USA)Email:Pat@bahamasluxuryrealty.netAddress:201 Caves Terrace, Nassau, Bahamas