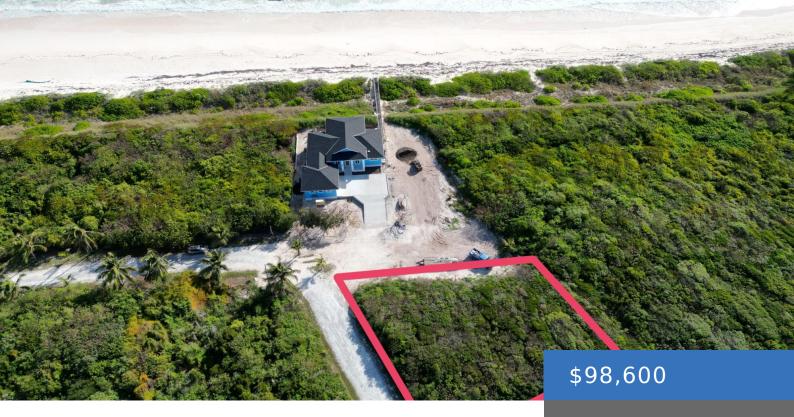

### **50 50 OCEAN DRIVE**

https://bahamasluxuryrealty.net

Beautiful elevated building lot located in Long Beach South Abaco. This area is starting to thrive with lots of new construction going on. The beach is absolutely one of the best beaches in Abaco. Electricity and water hookup available at the boundary. There is a \$15,000 fee for the initial water hookup.