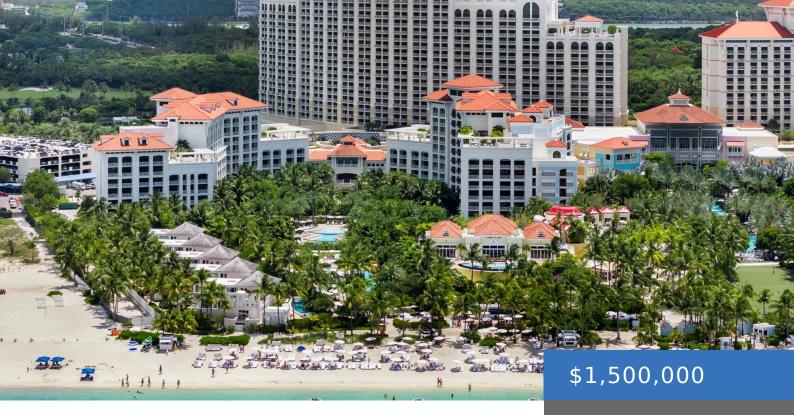

#### **515 ROSEWOOD**

https://bahamasluxuryrealty.net

Luxurious one-bedroom studio residence at Rosewood Baha Mar, o8ering 752â\[ 932 sq. ft. of refined island living. This corner unit features serene garden views, Indoteak hardwood floors, white oak cabinetry, marble feature walls, and top-tier appliances by Wolf, SubZero, Bosch, and Hansgrohe. Enjoy exclusive owner privileges including access to the private NEXUS Club, Long Cay island, [...]