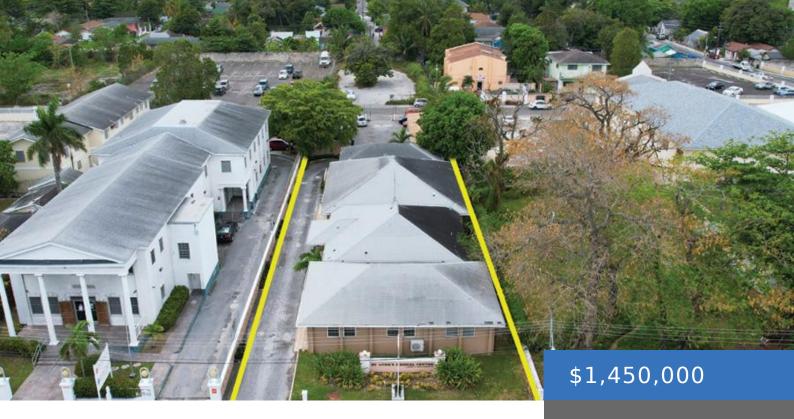

#### **54 COLLINS AVENUE**

https://bahamasluxuryrealty.net

The St. Luke's Medical Centre sits on 18,200sf of land situated on lots 5 and 20, Block 11 (70sf x 260sf) and is a rectangular shape. The property features a single story building with concrete construction and is zoned commercial and consists of 6,236sf interior space and a parking lot. Presently the building is utilized [...]

# **Basics**

Category: Building and Land

Area: 6236 sq ft Currency: BSD

Sale or Rent: For Sale Only

MLS ID: 57598

Type: Health

**Lot size: 18200** sq ft

Island: New Providence/Paradise Island