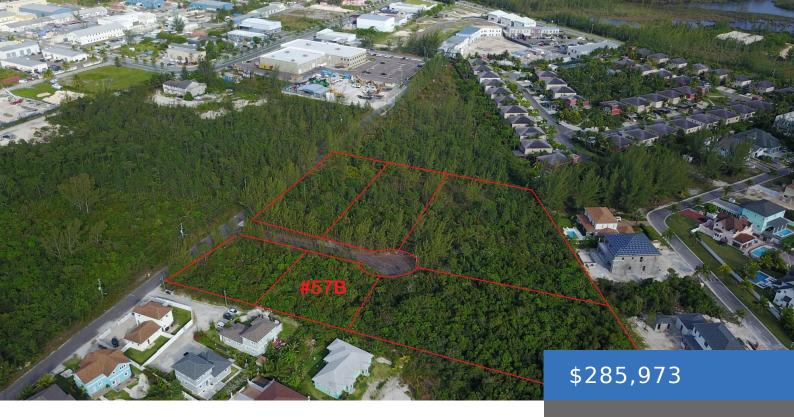

#### **57B LOVE ESTATES LOVE BEACH**

https://bahamasluxuryrealty.net

Multi Family Lot #57B in Love Estates stands out as the premier destination in the western district of Nassau, Bahamas, offering the best-priced and largest selection of generously sized lots. Nestled at the heart of numerous developments, residents benefit from easy access to a variety of amenities, such as Entertainment, Beaches, Schools, and Shopping. With [...]

## **Basics**

Category: Lots/Acreage

Bathrooms: 0 baths

**Lot size: 15458** sq ft

Island: New Providence/Paradise Island

Sale or Rent: For Sale Only

MLS ID: 62173

Bedrooms: 0 beds

## **Miscellaneous**

Legal Description: Multi Family Lot LOVE ESTATES LOVE BEACH