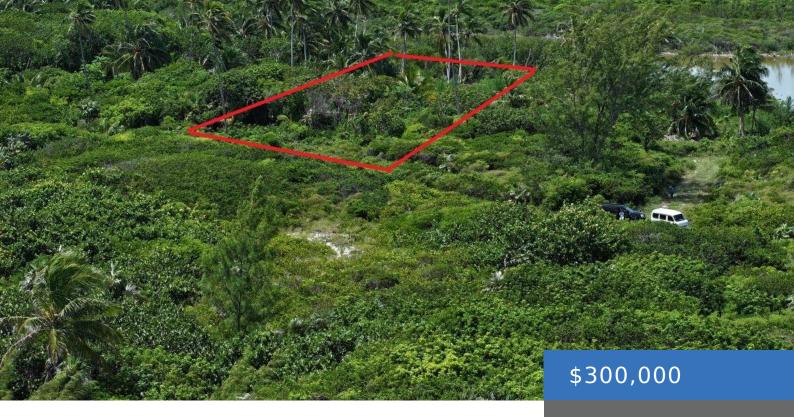

#### **5B DOUBLE BAY ELEUTHERA**

https://bahamasluxuryrealty.net

Experience the allure of Eleuthera with Lot 5B, an exceptional property situated just behind a prime 81-foot beachfront lot. While not directly on the beach, this parcel offers a unique opportunity to enjoy the islandâ serene beauty and privacy, with the added benefit of close proximity to stunning turquoise waters. Envision crafting your dream home [...]

## **Basics**

Category: Lots/Acreage

Bathrooms: 0 baths

**Lot size: 26103** sq ft

**Island:** Eleuthera

Sale or Rent: For Sale Only

MLS ID: 61535

Bedrooms: 0 beds