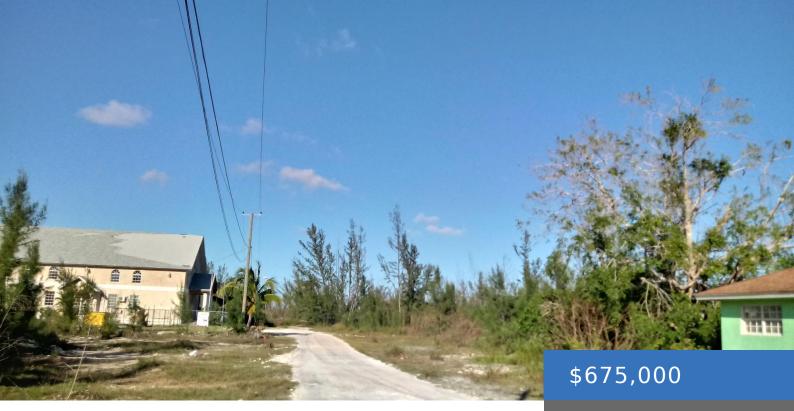

#### 6.77 ACRES BLUE HILL RD SOUTH BEACH

https://bahamasluxuryrealty.net

Motivated Seller! This 6.77 Acre parcel of Vacant Land is suitable for many kinds of uses, such as a small development for homes, duplexes, triplexes, retail shops or other residential/commercial opportunities. Utilities are nearby, at adjacent lots. Nearby Public Transportation, Churches, Schools, Supermarkets, the Lovely Beach, Convenience stores, Outdoor activity centre – Adventure Learning Centre, [...] Land Only

# Miscellaneous

**Legal Description:** 6.77 acres, a Part and Parcel of 16 acres of land in South Beach, Blue Hill Road South, New Providence, Bahamas