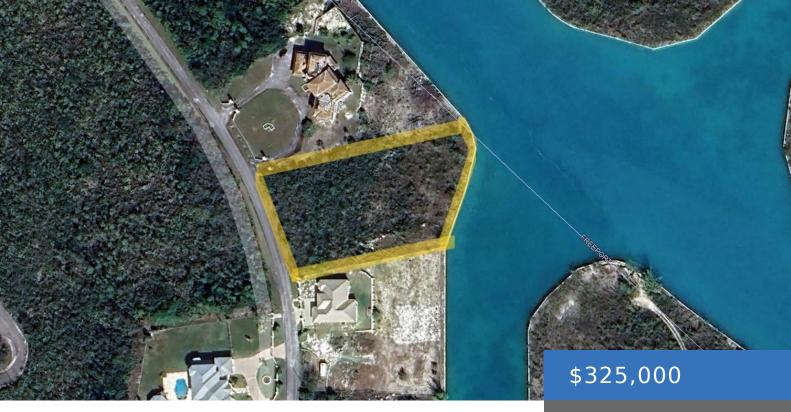

### **6 BAHAMAS DRIVE, PEARL BAY**

https://bahamasluxuryrealty.net

In the aristocratic and classy neighborhood of the affluent, this oversized and multi family property will not last long. Overlooking the Grand Luycayan Waterways and elevated enough for no flooding, this is ideal for the mansion you have in mind or an upsacale condo development for a remarkable monthly income or beter yet very lucrative [...]

- 0 beds
- 0 baths
- Lots/Acreage
- 50000 sq ft

### **Basics**

Category: Lots/Acreage

Bathrooms: 0 baths

Lot size: 50000 sq ft

Block: 1

**Lot**: 6

**Date Listed:** 2024-06-10T00:00:00

Bedrooms: 0 beds

Area: 50000 sq ft

**Currency: BSD** 

Island: Grand Bahama/Freeport

Sale or Rent: For Sale Only

**MLS ID:** 58173