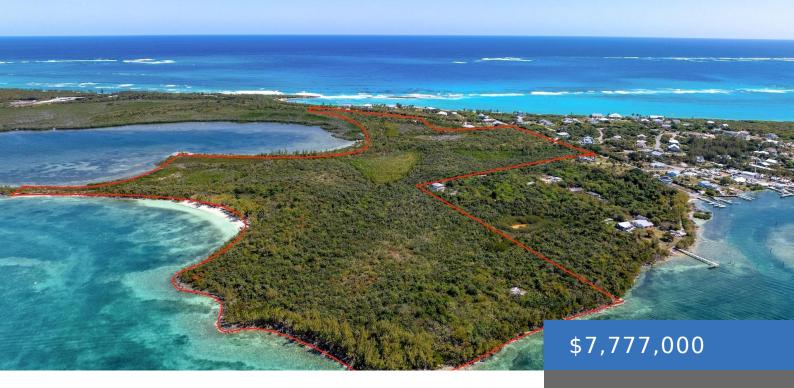

#### 64.67 ACRES GTC GREEN TURTLE CAY ACREAGE

https://bahamasluxuryrealty.net

This 64.67-acre waterfront parcel offers over 5,000 feet of protected linear waterfront, a secluded beach, and elevations exceeding 30 feet with panoramic ocean views. Positioned between the Sea of Abaco and White Sound Harbour, the site provides deep-water access suitable for a marina and high-end waterfront development. Formerly cultivated by a botanist, the land features [...]

### Miscellaneous

**Legal Description:** Green Turtle Cay Lodge and Resort, totaling 64.67 Acres, located between the Sea of Abaco, White Sound and Bita Bay, Green Turtle Cay, Abaco **Site Influences:** Adult Oriented, Central location, Easy Access, Family Oriented, Highway Access, Hillside, Private Setting, View - Ocean, Southern Exp, Shopping Nearby, Treed Lot, Wooded Area, Recreation Nearby, Quiet Area, No Thru Road, Seniors Oriented, Waterfront - Ocean, Waterfront River/Crk, Acreage, Road - Paved, Road - Gravel, Underground Services, Marina Nearby, Potential Recreation, Can Be Rented, Recreational, Beach Front, Rocky Shore, Bay, Sound, Harbour