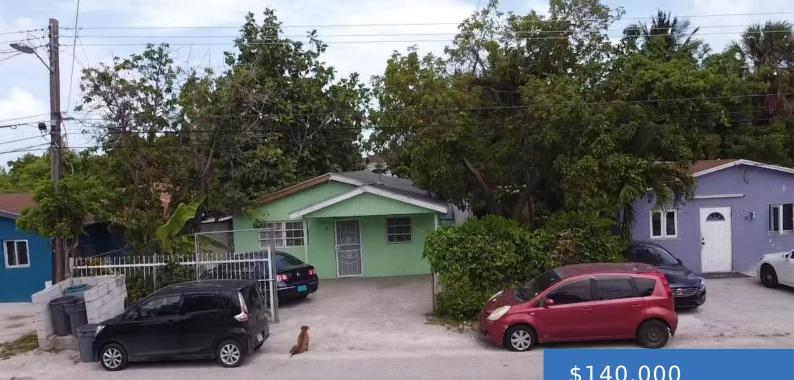

67 #67 GILBERT ROAD https://bahamasluxuryrealty.net

Opportunity knocks in Kennedy Subdivision. This 3-bedroom, 1bath home on a 5,000 sq. ft. lot is a classic fixer-upper with solid bones and serious potential. This diamond in the rough sits in a quiet neighborhood with excellent access to schools, shops, and major routesânnitânns ideal for anyone looking to bring their vision to life in [...]

### \$140,000

#### • 3 beds

• 1 bath

×

- Single Family Home
- 5000 sq ft

## **Basics**

Category: Single Family Home Bathrooms: 1 bath Lot size: 5000 sq ft Island: New Providence/Paradise Island Subdivision: Kennedy Date Listed: 2025-06-23T00:00:00

Bedrooms: 3 beds Area: 5000 sq ft Currency: Either Lot: 208 Sale or Rent: For Sale Only MLS ID: 62971