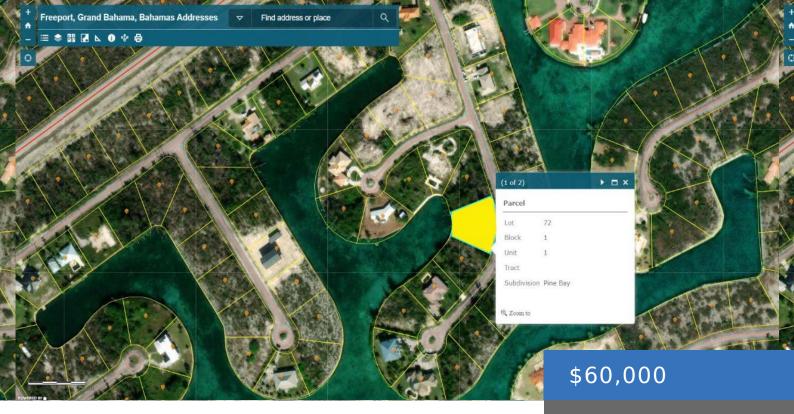

#### **72 CONE LANE**

https://bahamasluxuryrealty.net

Located on the Grand Lucayan Waterway, Pine Bay is a quiet waterfront community. Sizable lots and waterfront location makes Pine Bay properties very desirable. This Grand Bahama canal front property is ideal for that person with a vision. As this property boasts 19,243 square feet, it is ideal for a large two storey executive home [...]

# **Basics**

Category: Lots/Acreage

Bathrooms: 0 baths

Lot size: 19243 sq ft

Block: 1

**Lot:** 72

Date Listed: 2022-10-04T00:00:00

Bedrooms: 0 beds

## **Miscellaneous**

**Legal Description:** Pine Bay Block 1 Lot 72 **Site Influences:** Canal Front

Road: Street