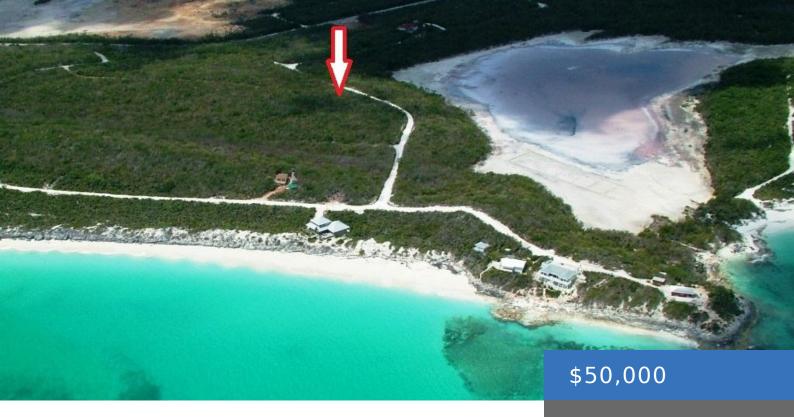

#### **740 BAHAMA DRIVE**

https://bahamasluxuryrealty.net

A single-family residential lot in the Bahama Island Beach Section 3 subdivision. A short walk takes you to a lovely beach. Electricity is available to the lot. Public water supply is not available at this time. It can be supplied by drilling a well and/or a rainwater catchment. The adjacent lots 741 & 742 are [...]