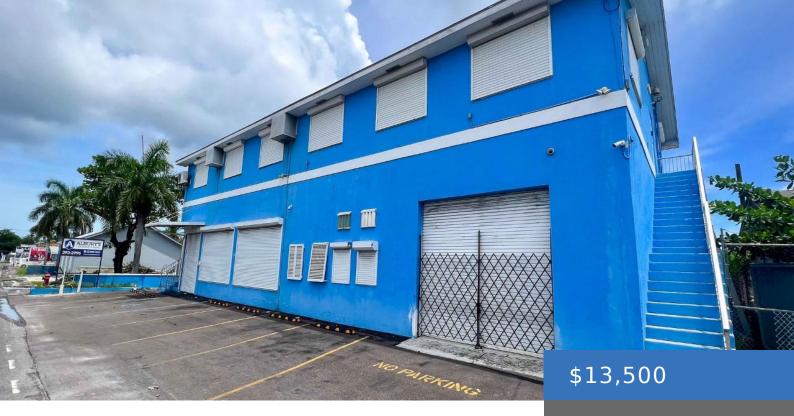

#### **78 EAST SHIRLEY STREET**

https://bahamasluxuryrealty.net

Presenting an outstanding commercial building in a prime high-traffic location, this property is priced to sell. It is constructed with concrete blocks and features a two-story design. The building showcases a blend of functionality and durability, ensuring a solid foundation for your business endeavors. With a site area of 6,907 square feet and a generous [...]

### **Basics**

Category: Building and Land

Lot size: 6907 sq ft

**Currency: BSD** 

Rental Amount: \$13,500

**Date Listed:** 2025-03-12T00:00:00

**Area: 6433** sq ft

Year built: 1982