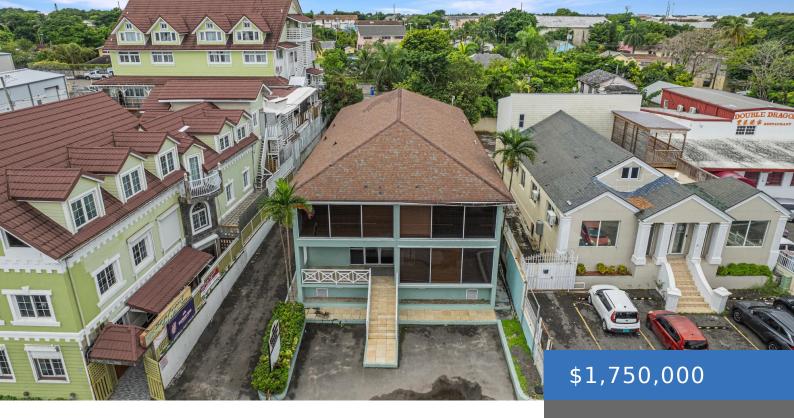

### **81 EAST BAY STREET 81 EAST BAY STREET**

https://bahamasluxuryrealty.net

Located on the southern side of East Bay Street, just 60 feet west of Williams Street, this renovated, two-storey office building offers a prime business location on East Bay Street. Built in 1977, this well-constructed concrete block property spans 6,351 sq. ft. on an 8,700 sq. ft. lot. The building includes a standby generator, durable [...]

### **Basics**

Category: Building and Land

Lot size: 8700 sq ft

**Currency: BSD** 

Sale or Rent: For Sale Only

MLS ID: 59821

**Area: 6350** sq ft

Year built: 1977