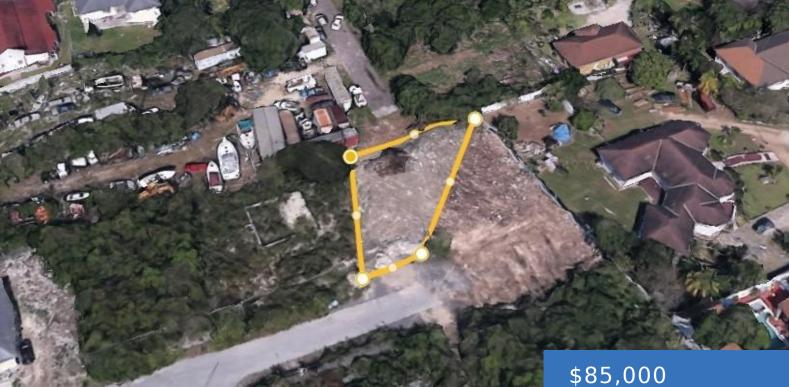

**9 ROLLE TERRACE** https://bahamasluxuryrealty.net

Multi family lot at the end of Rolle Terrace this triplex lots backs into Mt.Vernon Estates. It is one of the last lots of this size to be found in Nassau catch it before it is gone.

- 0 beds
- 0 baths
- Lots/Acreage
- 7818 sq ft

## **Basics**

Category: Lots/Acreage Bathrooms: 0 baths Lot size: 7818 sq ft Island: New Providence/Paradise Island Subdivision: Step Street Date Listed: 2024-08-21T00:00:00

Bedrooms: 0 beds Area: 7818 sq ft Currency: BSD Lot: 9 Sale or Rent: For Sale Only MLS ID: 58771