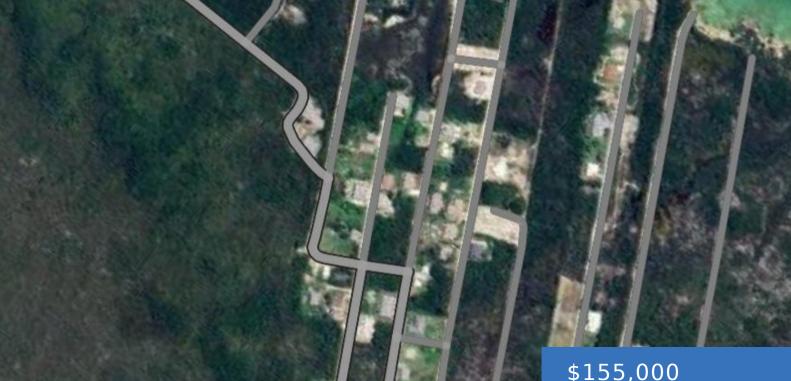

### .945 ACRES SWEETINGS VILLAGE

https://bahamasluxuryrealty.net

If you are looking for a spacious lot in a quiet community and in the heart of Marsh Harbor, then look no further. Nestled in the rapidly growing community of Sweetingâ∏⊓s Village, this lot is .945 acres, running 196 ft. along the road and almost 210 ft. deep. Whether this is your dream lot or [...]

- \$155,000
- 0 beds
- 0 baths
- Lots/Acreage
- 0 sq ft

×

**Basics** 

Category: Lots/Acreage Bathrooms: 0 baths Lot size: 41175 sq ft Island: Abaco Subdivision: Sweetings Village Date Listed: 2025-06-20T00:00:00 Bedrooms: 0 beds Area: 0 sq ft Currency: BSD Lot: B88 Sale or Rent: For Sale Only MLS ID: 62951

### **Miscellaneous**

Legal Description: .945 acre lot, portion of Grant B88, Sweetings Village, Marsh Harbor, Abaco Bahamas Access, Family Oriented, Quiet Area

Road: Street

Site Influences: Central location, Easy