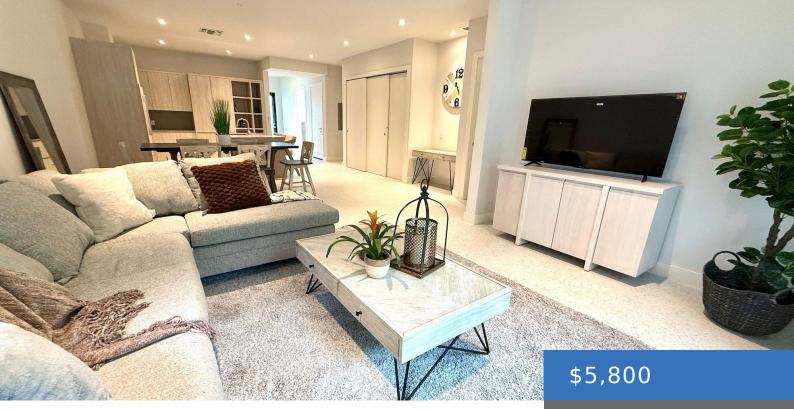

A4 WESTEND https://bahamasluxuryrealty.net

Discover the perfect blend of style and convenience at Westend. This spacious 3-bedroom, 2-bathroom unit spans 1,327 sq. ft., offering modern living in one of the most desirable communities. Designed for both comfort and functionality, this thoughtfully crafted residence features a versatile den, ideal for a home office, creative space, or cozy retreat. Westend is [...] • 3 beds

## Basics

Category: Condo Bathrooms: 2 baths Lot size: 0 sq ft Island: New Providence/Paradise Island Sale or Rent: For Rent Only MLS ID: 61497

Bedrooms: 3 beds Area: 1327 sq ft Currency: BSD Rental Amount: \$5,800 Date Listed: 2025-03-05T00:00:00