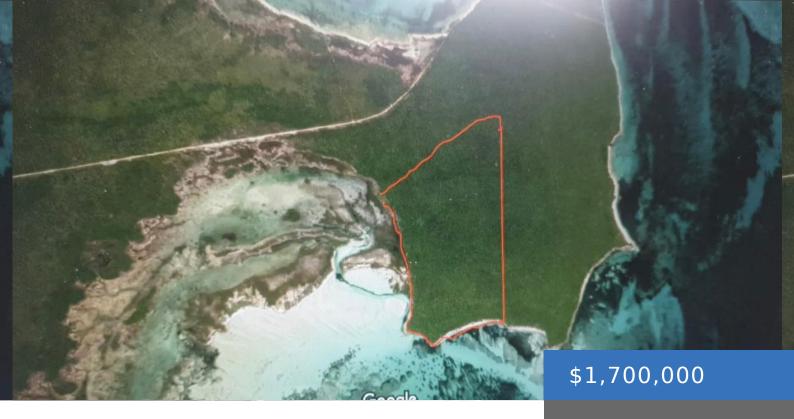

### **ABACO ACREAGE**

https://bahamasluxuryrealty.net

This large and beautifully positioned piece of acreage located adjacent to Little Harbour, Abaco, just outside of Marsh Harbour is perfect for developers or an ambitious property hunter looking to create a beautiful oceanside estate with land to spare. The globally popular Delphi Bone Fishing Lodge, Pete's Pub, and Winding Bay Golf Course are a [...]

# **Miscellaneous**

**Legal Description:** 124.96 acres in Little Harbour, Abaco **Restrictions:** None

Phone: (242) 422-3580 (Bahamas) / (954) 591-4999 (USA)

Email: Pat@bahamasluxuryrealty.net

Address: 201 Caves Terrace, Nassau, Bahamas