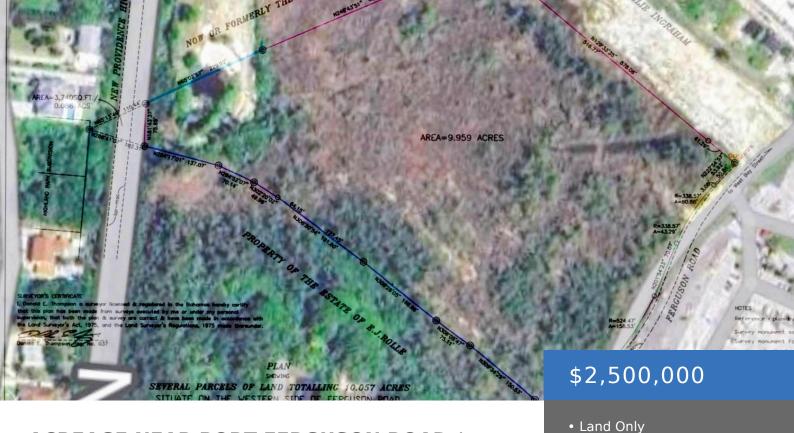

# ACREAGE NEAR PORT FERGUSON ROAD / NORTH BETHEL HIGHWAY

https://bahamasluxuryrealty.net

Secure your 10 ACRES of Prime Development Land! A mile away from the Container Port on Arawak Cay! Dual Road Access, North Bethell Highway and Ferguson Road. This property is open zoning and can be an excellent Port Industrial Park for the right investor or investment group! The access on Ferguson Road is broad and [...]

### **Miscellaneous**

**Legal Description:** Vacant Land Totalling 10.057 Acres, 2200 Feet of South West Bay Street Secure your 10 ACRES of Prime Development Land! A mile away from the Container Port on