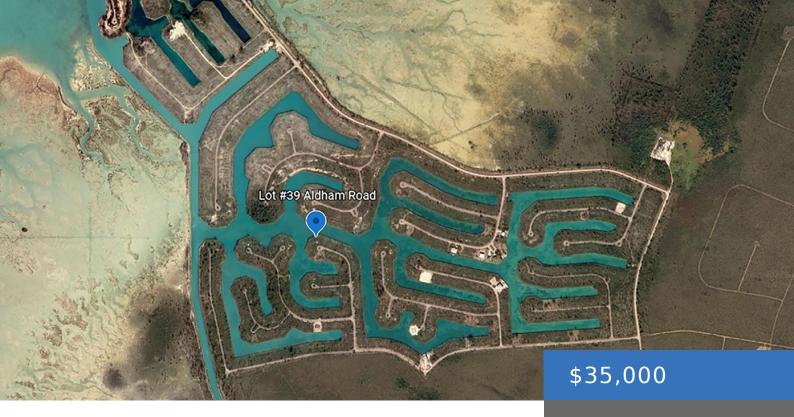

### ALDHAM ROAD, DOVER SOUND

https://bahamasluxuryrealty.net

This Single Family canal front lot is situated in the quiet community of Dover Sound. Its canal has solid monolithic slabs of concrete as sea walls and direct access to the Grand Lucayan Water Way which leads out into the ocean!

# **Basics**

Category: Lots/Acreage

Bathrooms: 0 baths

Lot size: 12379 sq ft

Block: 3

**Lot:** 39

**Date Listed:** 2024-07-12T00:00:00

Bedrooms: 0 beds

## **Miscellaneous**

**Legal Description:** Unit 1 Lot 3 Block 39 **Site Influences:** Treed Lot, Quiet Area, Road

Aldham Road, Dover Sound - Paved, Canal Front

Phone: (242) 422-3580 (Bahamas) / (954) 591-4999 (USA)