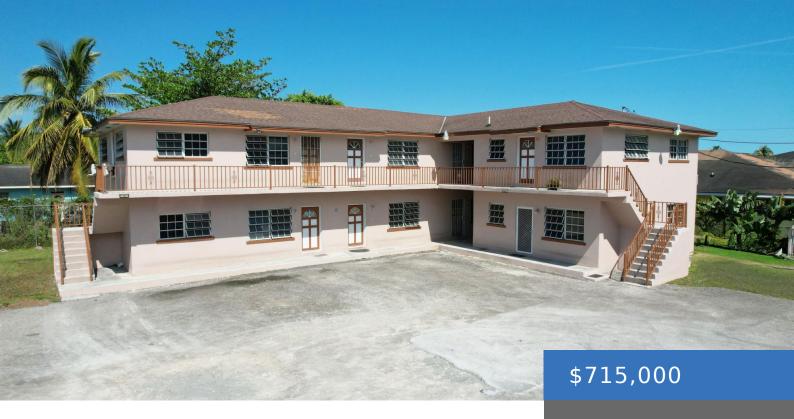

### **APARTMENT COMPLEX PALM TREE AVENUE**

https://bahamasluxuryrealty.net

This fully rented apartment complex presents an excellent investment opportunity in a prime location off Blue Hill Road. The property consists of four two-bedroom units and four one-bedroom units, offering a strong and steady rental income. Spanning over 5,000 square feet of living space, the complex sits on approximately 13,000 square feet of land, providing [...]

- 12 beds
- 8 baths
- Apartment Complex
- 5400 sq ft

## **Basics**

Category: Apartment Complex

Bathrooms: 8 baths **Lot size: 13000** sq ft

Island: New Providence/Paradise Island

Date Listed: 2025-03-24T00:00:00

Bedrooms: 12 beds

**Area: 5400** sq ft **Currency: BSD** 