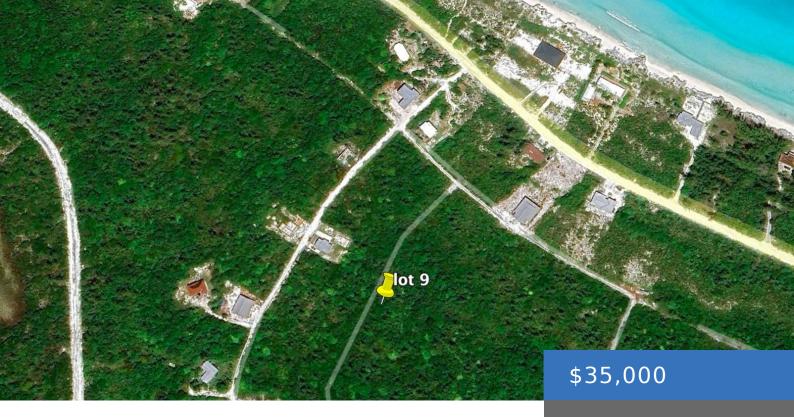

#### **ASTER LILY AVENUE**

https://bahamasluxuryrealty.net

Welcome to a very peaceful side of the island where you hear the ocean waves and light breezes. This lot is located less than an 8 minute walk inland from the ocean in a nicely elevated area. Electricity and road access are nearby.

## **Basics**

Category: Lots/Acreage

Bathrooms: 0 baths

Lot size: 10000 sq ft

Block: 24

**Lot:** 9

**Date Listed:** 2025-01-24T00:00:00

Bedrooms: 0 beds

### **Miscellaneous**

Legal Description: Lot 9, Block 24, Unit 2 Great Harbour Cay Subdivision

Phone: (242) 422-3580 (Bahamas) / (954) 591-4999 (USA)

Email: Pat@bahamasluxuryrealty.net

Address: 201 Caves Terrace, Nassau, Bahamas