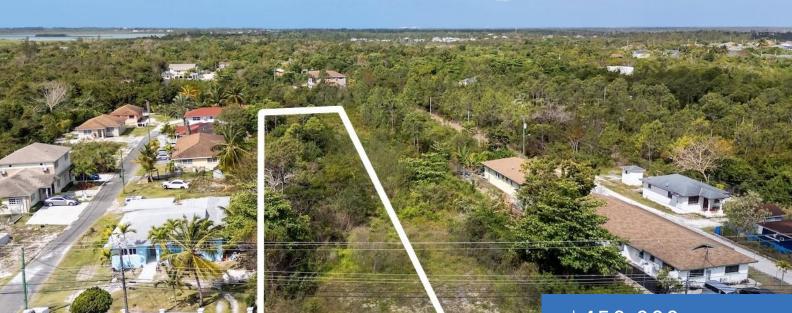

**BACARDI ROAD LOT** https://bahamasluxuryrealty.net

This spacious lot is located on Bacardi Road and offers approximately .943 acres of land. With 70 feet of road frontage and a depth of about 600 feet, the property provides ample space for development. Its generous size and convenient location make it ideal. Donâ[]]t miss the opportunity to own a substantial piece of land [...]