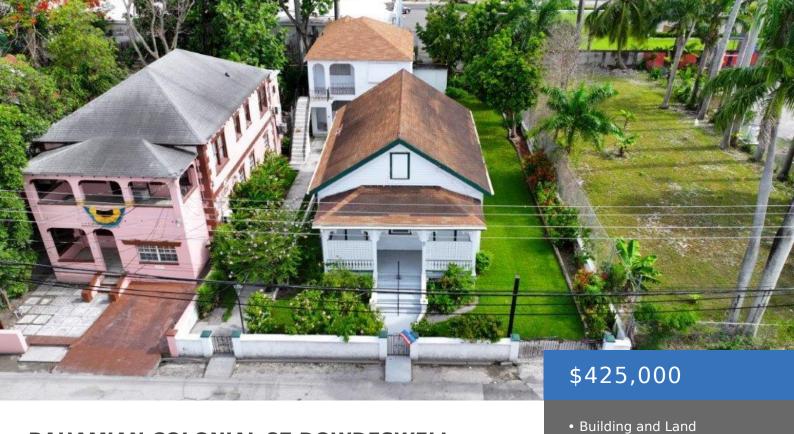

# BAHAMIAN COLONIAL 87 DOWDESWELL STREET

https://bahamasluxuryrealty.net

This one of a kind commercial property consists of 2 buildings. The roadside building was once a beautiful home that has been converted into a commercial office but can easily be turned back into a home, it has been well cared for and maintained. All infrastructure has been upgraded to private offices, bath, kitchen, reception [...]

## **Basics**

Category: Building and Land

Lot size: 6557 sq ft

**Currency: BSD** 

Sale or Rent: For Sale Only

**Industrial:** Light

**Area: 2483** sq ft

Year built: 1920