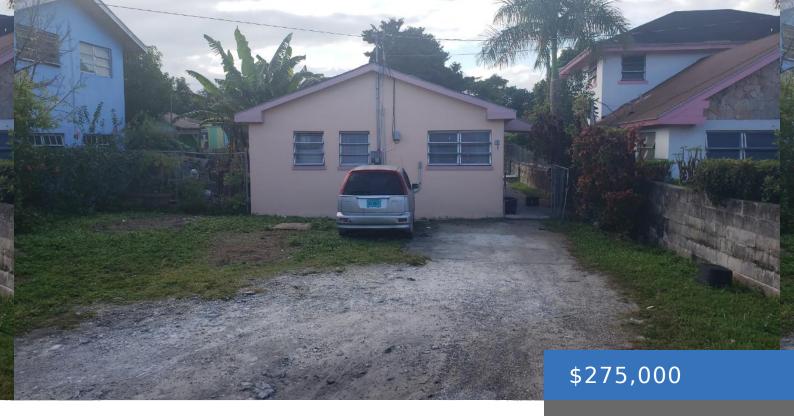

#### **BAKER DUPLEX 19 WALLACE ROAD**

https://bahamasluxuryrealty.net

This Duplex is situated at 19 Wallace Road. The lot approximates 5,100 sq ft in size. It is a part of the middle-income neighborhood of the Greater Chippingham Subdivision. The property is represented by: 2 â 2 bedroom 1 bathroom units with a living / Dining Room. There is an unfinished Efficiency that can be [...]