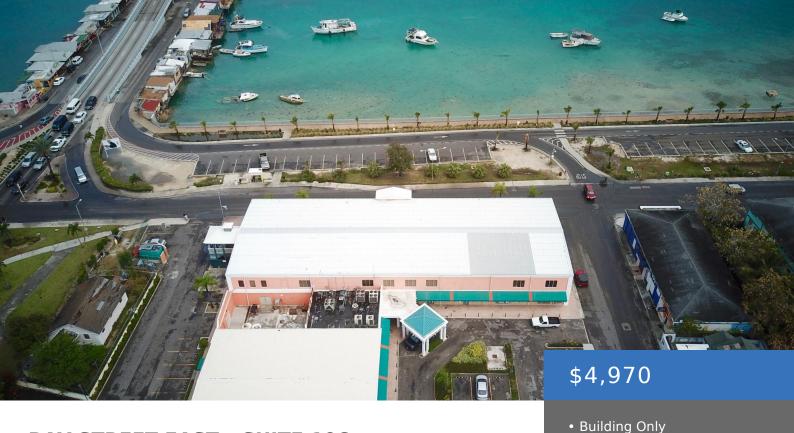

## **BAY STREET EAST - SUITE 106**

https://bahamasluxuryrealty.net

Suite 106 is a 2,982 sq. ft. ground floor commercial spaceâ expandable to 5,992 sq. ft. of continuous spaceâ is now available for lease in a well-maintained, two-storey mixed-use complex in Nassau, Bahamas. This high-traffic location offers excellent visibility and accessibility, just minutes from Paradise Island, Harbour Bay Shopping Plaza, and popular restaurants. Ideal for retail or [...]