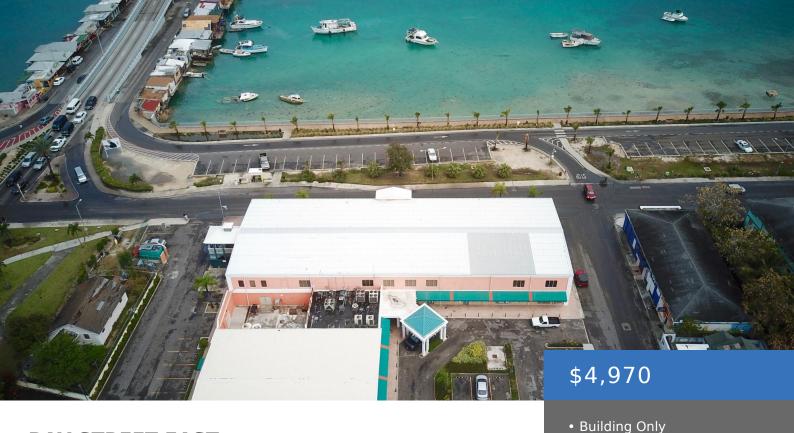

## **BAY STREET EAST**

https://bahamasluxuryrealty.net

A 2,982 sq. ft. ground floor commercial spaceâ expandable to 5,992 sq. ft. of continuous spaceâ is now available for lease in a well-maintained, two-storey mixed-use complex in Nassau, Bahamas. This high-traffic location offers excellent visibility and accessibility, just minutes from Paradise Island, Harbour Bay Shopping Plaza, and popular restaurants. Ideal for retail or office use, the [...]

## **Basics**

Category: Building Only

Island: New Providence/Paradise Island

Sale or Rent: For Rent Only

MLS ID: 63020

**Currency: BSD** 

Rental Amount: \$4,970

**Date Listed:** 2025-06-24T00:00:00