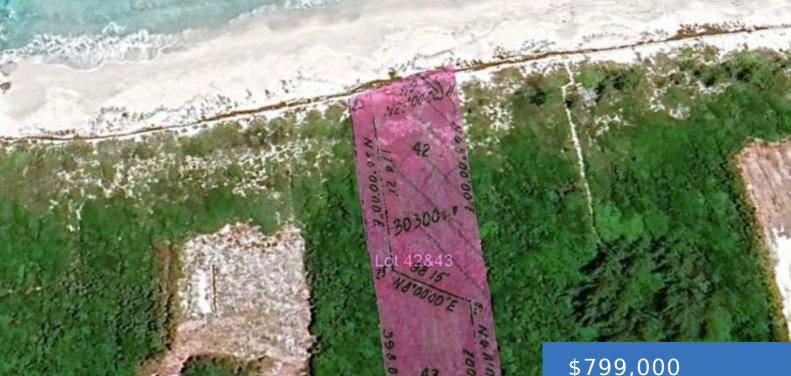

### BEACH FRONT PROPERTY GREAT HARBOUR CAY

https://bahamasluxuryrealty.net

Experience the epitome of island living with two stunning beachfront lots on the pristine 7-mile Sugar Loaf Beach in Great Harbour Cay, Berry Islands. These prime properties, Lots 42 and 43 are being sold together, offering a combined total of 59,400 square feet (Over an acre) of paradise. Lot 42 boasts 100 feet of beach [...]

# **Basics**

Category: Lots/Acreage, Single Family Home Bathrooms: 0 baths Lot size: 59400 sq ft **Block:** 120 Lot: 42 & 43 Date Listed: 2024-09-02T00:00:00

Bedrooms: 0 beds Area: 59400 sq ft Currency: BSD Island: Berry Islands Sale or Rent: For Sale Only MLS ID: 59141

# Miscellaneous

**Legal Description:** Lots 42 & 43, Block 120 Unit 10, Great Harbour Cay, Berry Islands

Site Influences: Beach Front