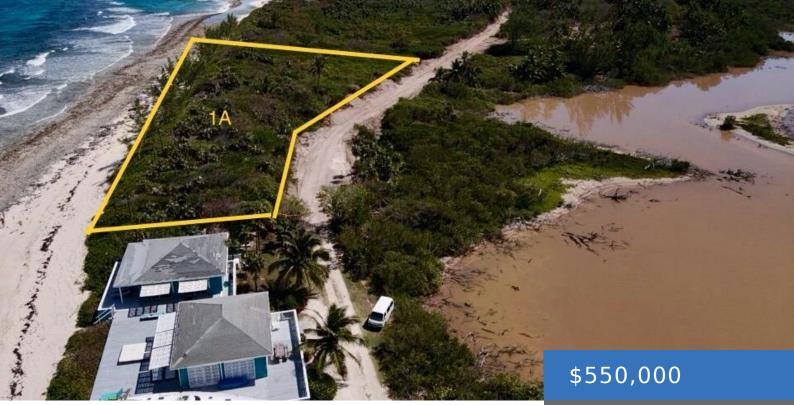

# BEACHFRONT LOT 1A DOUBLE BAY BEACH LOT# 1A

https://bahamasluxuryrealty.net

Explore the magnificence of a 28,140 square-foot beachfront property in Double Bay, Eleuthera! This lot features an expansive stretch of soft, pink sand and unmatched Atlantic Ocean vistas. Capitalize on the chance to invest in this piece of paradise. The Double Bay area is celebrated for its upscale vacation rental community, offering promising investment returns. [...]

## **Basics**

Category: Lots/Acreage

Bathrooms: 0 baths

Lot size: 28140 sq ft

**Island:** Eleuthera

Sale or Rent: For Sale Only

MLS ID: 59748

Bedrooms: 0 beds

## **Miscellaneous**

ELEUTHERA

**Legal Description:** Site Influences: Adult Oriented, Central location, Easy

DOUBLE BAY BEACH Access, Family Oriented, Highway Access, Private Setting, Southern FRONT LOT #1A.